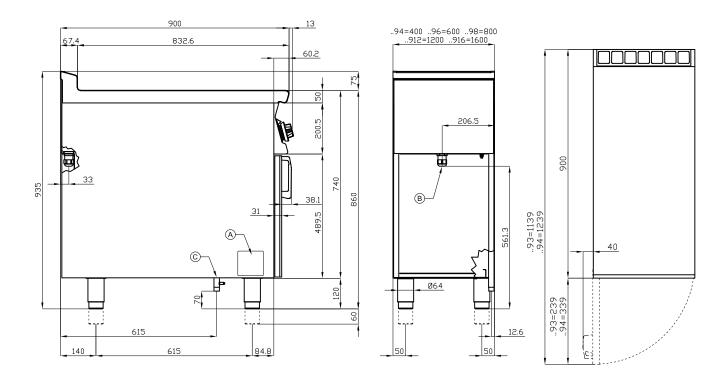

## FTR-98G

90 GAS GRDDLE

| Α | Data plate |  | C | Gas connection | ISO 7-1 1/2" M |
|---|------------|--|---|----------------|----------------|
|---|------------|--|---|----------------|----------------|

MODEL: FTR-98G

DIMENSIONS: cm. 80x 90x 90h

GAS POWER: 18 kW / 15.480 kcal/h

GAS TYPE: Natural Gas / LPG

kg: 134 m³: 0.894

mm: 830x970x1110