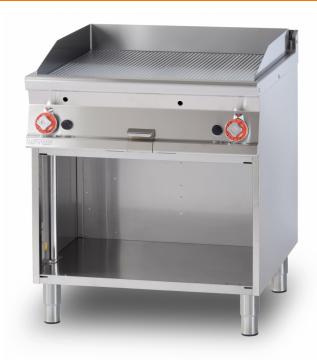

## FTR-98G

90 **GAS GRDDLE** 

Gas Fry-top grooved griddle, on open cabinet, plate cm.76x68 - 2 cooking areas (included 1 Head end filler strip mod.TPA-9)

Construction - Fabricated using CrNi 18/10 AISI 304 grade Stainless Steel Scotch-Brite Satin polish Finish, incorporating 2mm thick worktop, rounded edges, chromed details and rear splash back. Knobs with waterproof grades IPX5. Model - Professional Gas Griddle, Smooth, Ribbed or 50 / 50, Normal or Chrome, on open cabinet. Normal Plate in FE430B Steel and Chrome in FE510C Steel. Normal or Chrome plate in chrome-molibdeno, 20mm thick, for model FT-912/916. High durability and rapid heat up. Burners with Piezoelectric ignition and pilot light, 50 - 300degC control, thermostatic and thermocouple safety valves, Removable liquid containers. Maintenance - All serviceable parts are accessible by the easy removal of front control panel. Fittings -Appliance is supplied with both LPG and Natural Gas conversion jets and adjustable feet. Doors not included.